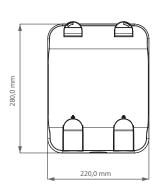

### **Faucet Dimensions**

**CLASSIC Standard** 

**CLASSIC Small** 

**CLASSIC Wand** 