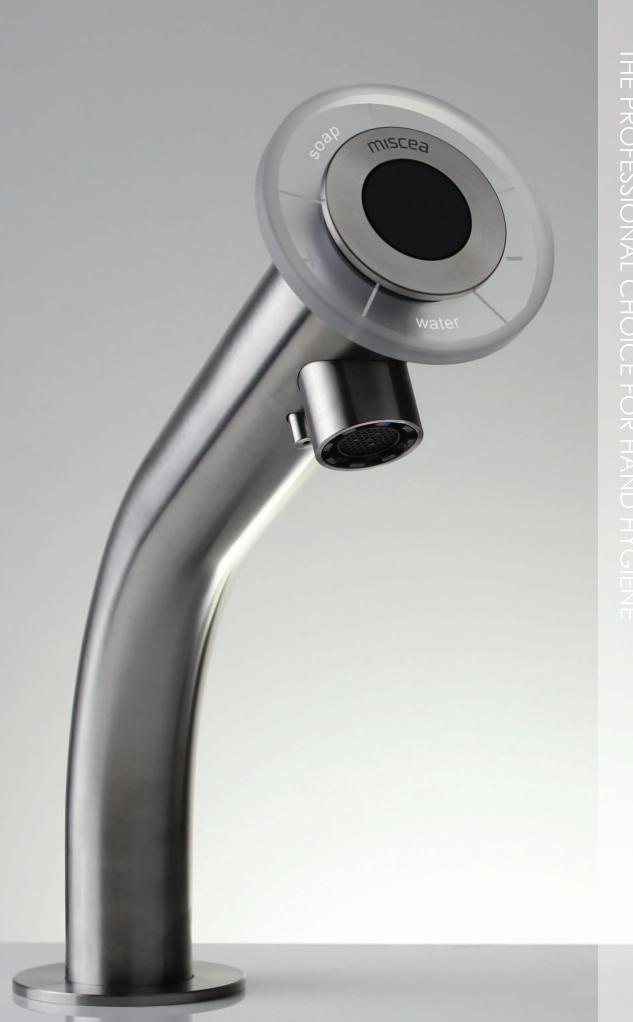

# MISCEQ CLASSIC

THE PROFESSIONAL CHOICE FOR HAND HYGIENE

# reddot design award best of the best 2009

The miscea **CLASSIC** is the first sensor faucet system of its kind in the world capable of dispensing water and a combination of two other liquid products using advanced sensor technology - it's the new and unique concept that has changed the way people wash and sanitize hands.

By combining the functions of a water faucet with two dispensers, the miscea **CLASSIC** has made proper hand washing more convenient and efficient to perform. Instead of separate faucets and dispensers, you can now easily receive everything you need from one system as well as adjust the water temperature completely touch free.

### Intuitive User Interface

Using the miscea **CLASSIC** is a completely touch free experience. It's as simple as moving your hand over the indicated section of the glass display to activate the product you want. The LED light signals will show which product has been activated. To receive the product you have activated, simply place your hand under the faucet.