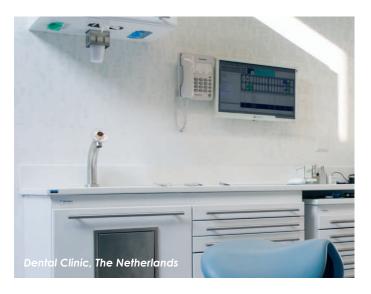

### **Achieve Optimal Hand Hygiene**

For optimal hand hygiene, the World Health Organization has recommended the use of sensor activated faucets and dispensers as the ideal standard within health-care settings.