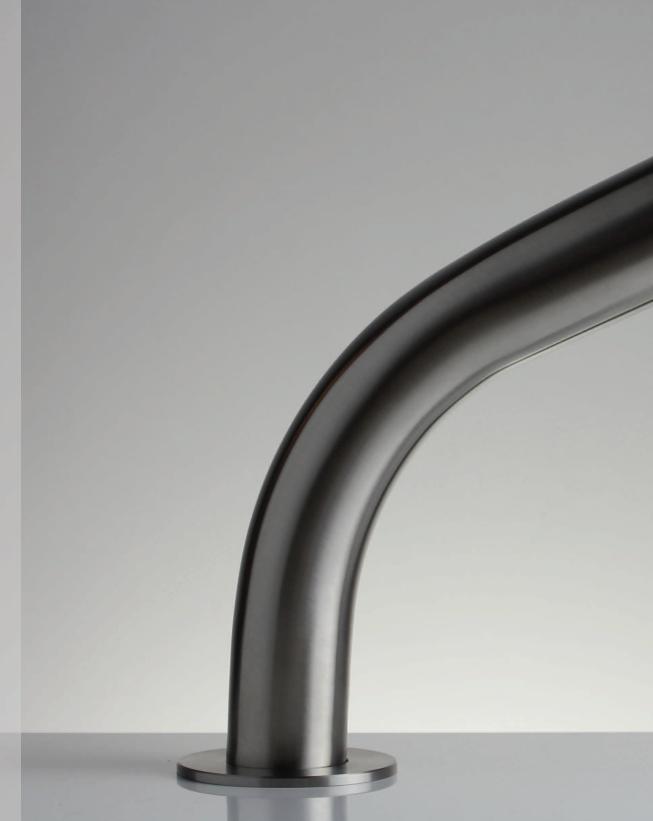

### **Finish Options**

Stainless Steel

Polished Chrome

### **Faucet Dimensions**

**CLASSIC Standard** 

**CLASSIC Small** 

**CLASSIC Wand** 