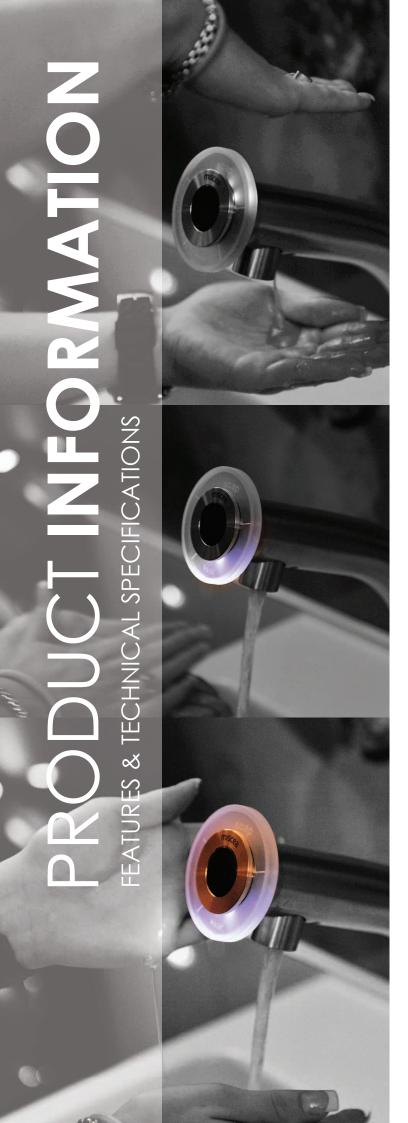

# reddot design award best of the best 2009

The miscea **CLASSIC** is the first sensor faucet system of its kind in the world capable of dispensing water and a combination of two other liquid products using advanced sensor technology - it's the new and unique concept that has changed the way people wash and sanitize hands.

By combining the functions of a water faucet with two dispensers, the miscea **CLASSIC** has made proper hand washing more convenient and efficient to perform. Instead of separate faucets and dispensers, you can now easily receive everything you need from one system as well as adjust the water temperature completely touch free.

### Intuitive User Interface

Using the miscea **CLASSIC** is a completely touch free experience. It's as simple as moving your hand over the indicated section of the glass display to activate the product you want. The LED light signals will show which product has been activated. To receive the product you have activated, simply place your hand under the faucet.