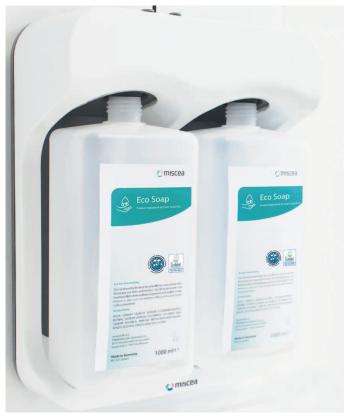

## **Waterbox and Soapbox Dimensions**

miscea Waterbox

miscea Soapbox Pouch

miscea Soapbox Bottle

miscea Systems feature our unique and patented refill unit - It's a hygienic and efficient system for changing liquid products when your miscea runs out. You can now select between Soft Pouches or Bottle Refills.

### miscea Soapbox for Bottle Refills

The **Soapbox** for use with Bottle Refills is sleek and modern in design. It was engineered for use with standardized 1L plastic bottles filled with high quality miscea liquid hand hygiene products.

Each unit is capable of holding a maximum total of 2 L of liquid products. The Soapbox also ensures the bottles are kept in a secure and upright position while liquid hand hygiene product is consistently pumped through your miscea system ready to be used.