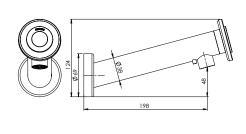

### **Faucet Dimensions**

**CLASSIC Standard** 

**CLASSIC Small** 

**CLASSIC Wand** 