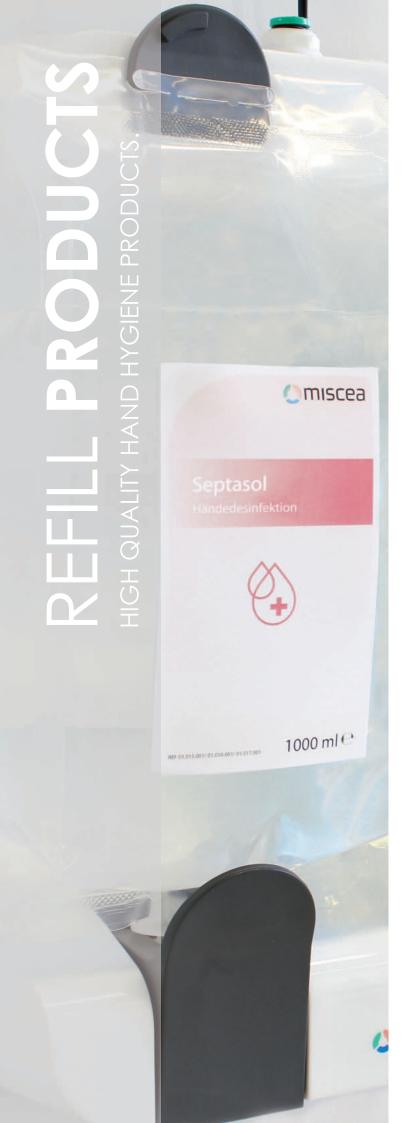

## **Waterbox and Soapbox Dimensions**

miscea Waterbox

miscea Soapbox Pouch

miscea Soapbox Bottle

miscea Systems feature our unique and patented refill unit - It's a hygienic and efficient system for changing liquid products when your miscea runs out. You can now select between Soft Pouches or Bottle Refills.

### miscea Soapbox for Pouch Refills

The **Soapbox** for use with Soft Pouch Refills is sleek and modern in design. It was engineered for use with vacuum sealed 1L pouches filled with high quality miscea liquid products.

This vacuum seal method maintains a high and stable quality of the contents inside, and ensures consistent dispensing of liquid hand hygiene products through your miscea system.

Capable of holding a maximum total of 2 L of liquid products, the Soapbox unit ensures the Soft Pouches are kept in a secure and upright position while connected to your miscea system ready to be used.