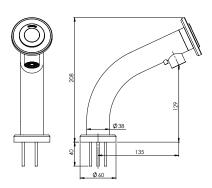

### **Faucet Dimensions**

**CLASSIC Standard** 

**CLASSIC Small** 

**CLASSIC Wand** 