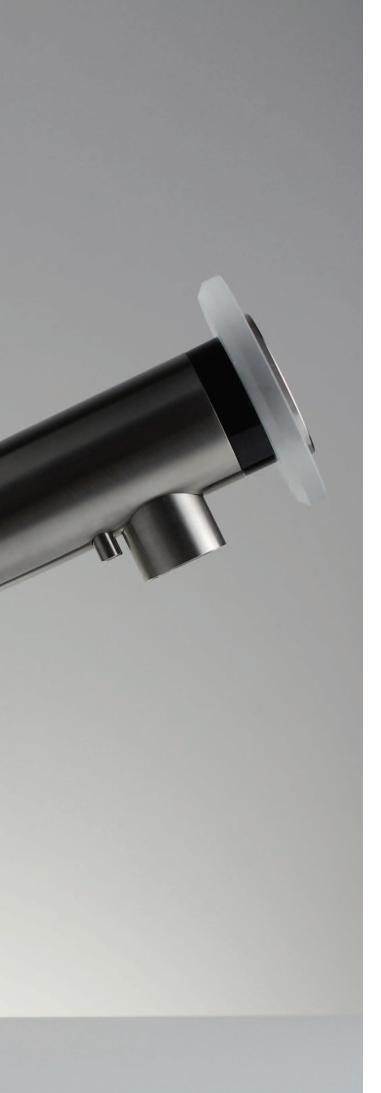

### Intuitive User Interface

Using the miscea **CLASSIC** is a completely touch free experience. It's as simple as moving your hand over the indicated section of the glass display to activate the product you want. The LED light signals will show which product has been activated. To receive the product you have activated, simply place your hand under the faucet.