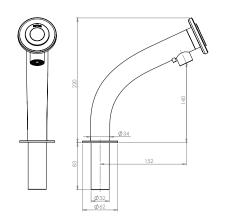

### **Faucet Dimensions**

**CLASSIC Standard** 

**CLASSIC Small** 

**CLASSIC Wand** 