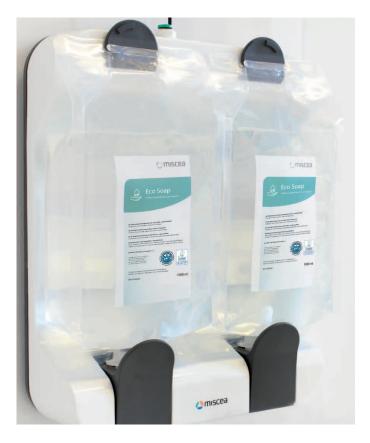

## **Waterbox and Soapbox Dimensions**

miscea Waterbox

miscea Soapbox Pouch

miscea Soapbox Bottle

miscea Systems feature our unique and patented refill unit - It's a hygienic and efficient system for changing liquid products when your miscea runs out. You can now select between Soft Pouches or Bottle Refills.

### miscea Soapbox for Pouch Refills

The **Soapbox** for use with Soft Pouch Refills is sleek and modern in design. It was engineered for use with vacuum sealed 1L pouches filled with high quality miscea liquid products.

This vacuum seal method maintains a high and stable quality of the contents inside, and ensures consistent dispensing of liquid hand hygiene products through your miscea system.

Capable of holding a maximum total of 2 L of liquid products, the Soapbox unit ensures the Soft Pouches are kept in a secure and upright position while connected to your miscea system ready to be used.